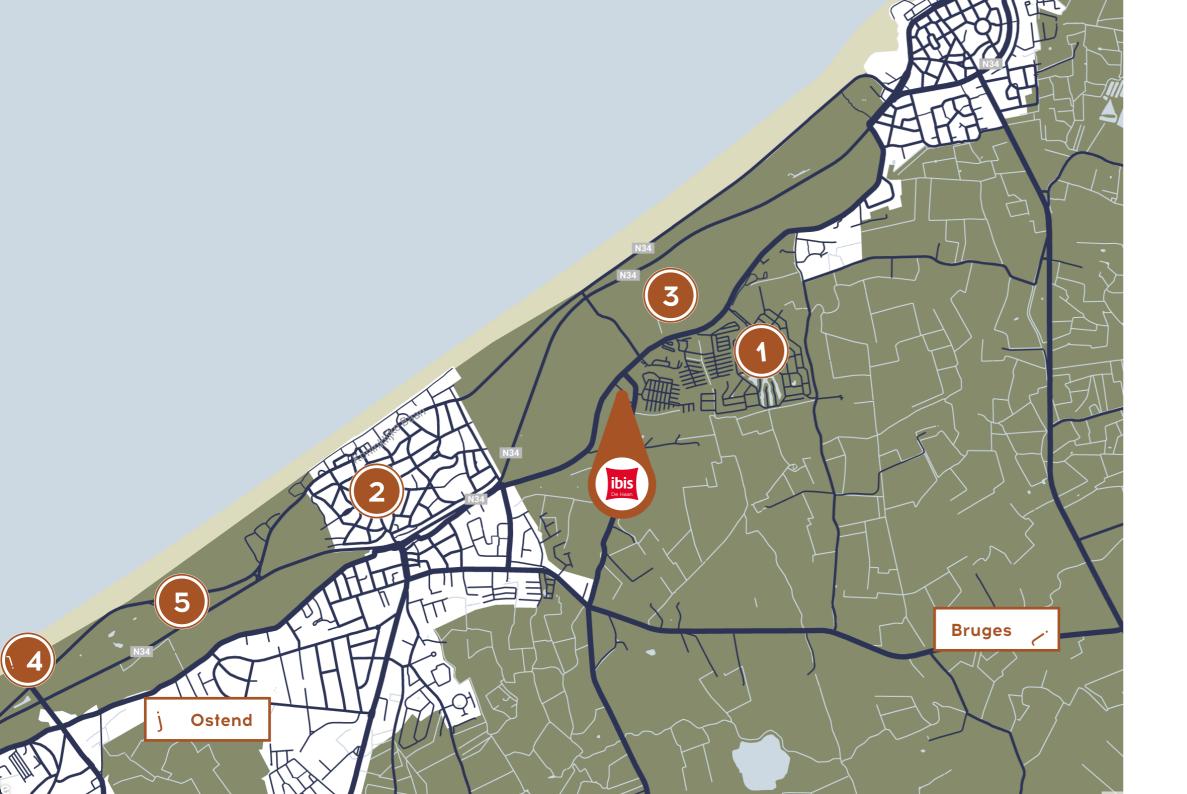

#### In the area

- The dune forests
- Wonderbos playing woods
- Center Parks
- Fort Napoleon
- Historical centre of De Haan
- Royal Golf Club

#### Accessibility

- 10 km from the E40 exit
- 10 km to Ostend station
- 600 m from the tram station
  'Zwarte Kiezel' beach
- A 25-minute drive to Bruges
- A 20-minute drive to Ostend
- Ostend-Bruges International Airport is a 30-minute drive