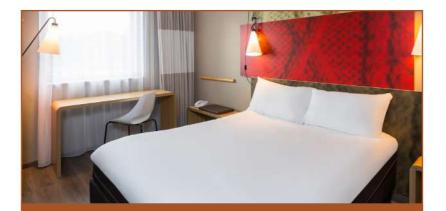

### Standard room

- Modern room of 20 m<sup>2</sup>
- Double bed or twin beds
- Functional bathrooms with a shower
- Wi-Fi in the room

### Superior room

- Modern room of 20 m<sup>2</sup>
- Double bed or twin beds
- Bathrobe with slippers
- Minibar with 2 bottles of water
- Safe
- Coffee and tea facilities