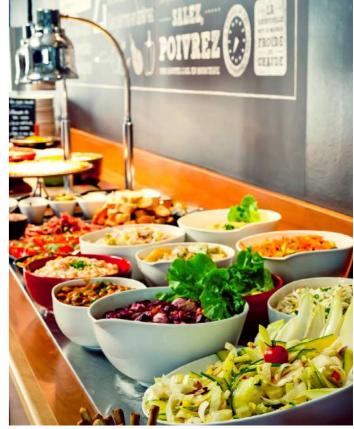

#### Comfortable stay

The hotel has **83 comfortable rooms** equipped with good beds, a flat screen TV, a separate bathroom and air conditioning. The extensive breakfast buffet is served daily for hotel guests and non-hotel guests from 6.30 a.m.