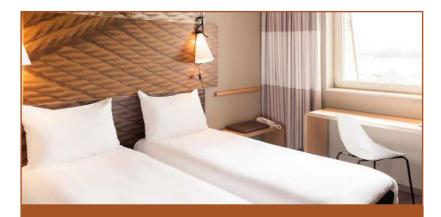

### Standard room

- Modern room of 20 m<sup>2</sup>
- Double bed or twin beds
- Functional bathrooms with a shower
- Wi-Fi in the room

### Superior room

- Modern room of 20 m<sup>2</sup>
- Double bed or twin beds
- Bathrobe with slippers
- Minibar with 2 bottles of water
- Safe
- Coffee and tea facilities